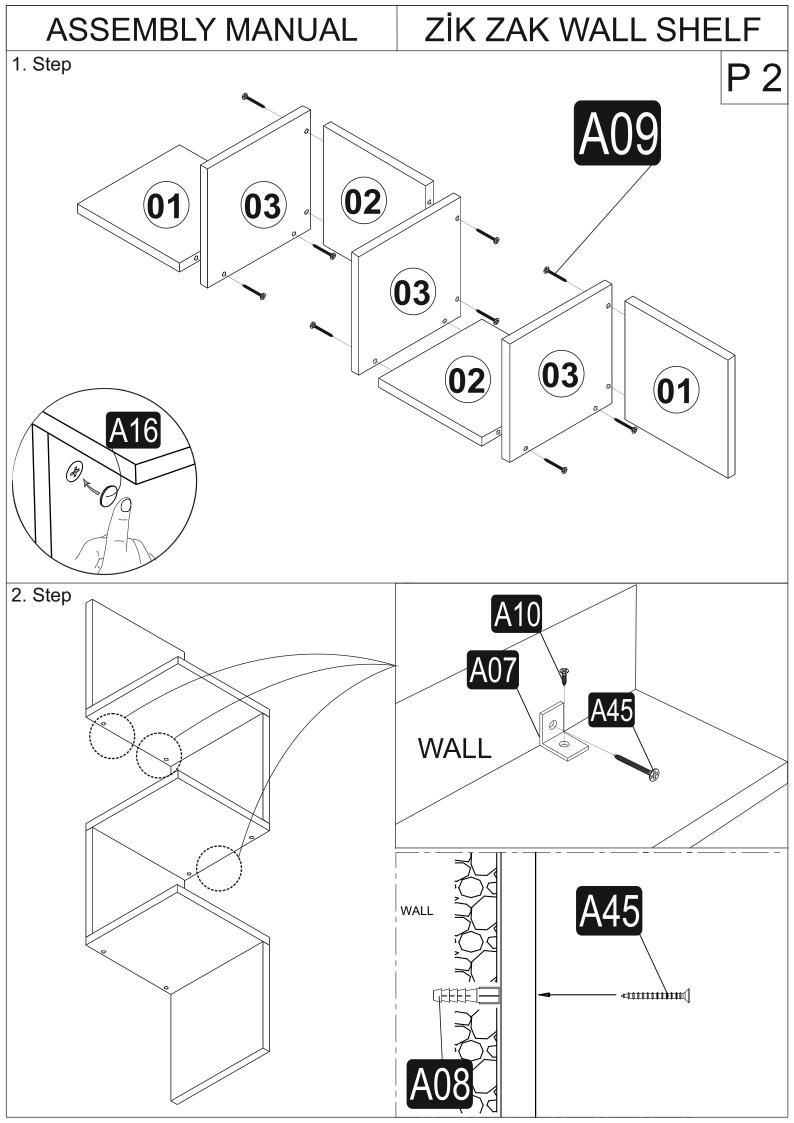

## ZİK ZAK WALL SHELF

The product you bought was subjected to all sorts of test and control before sending out to you. Even in this situation, sometimes happen that some component is damaged durin the transportation. In such please do not sent the whole article back us. Just request/order the damaged part. While requesting the required part, describe it exactly by looking to service card. Missing part will be sent you as soon as possible. Before start assembling, please check the whole components and accessories according to the lists. After being sure that every part and accessory are okay and right, start assembling. Before start assembling, please clean all the components with a damp cloth. If you bought more than one product, to prevent confusion be sure that you completed the first product. Then start the other product's assembling.