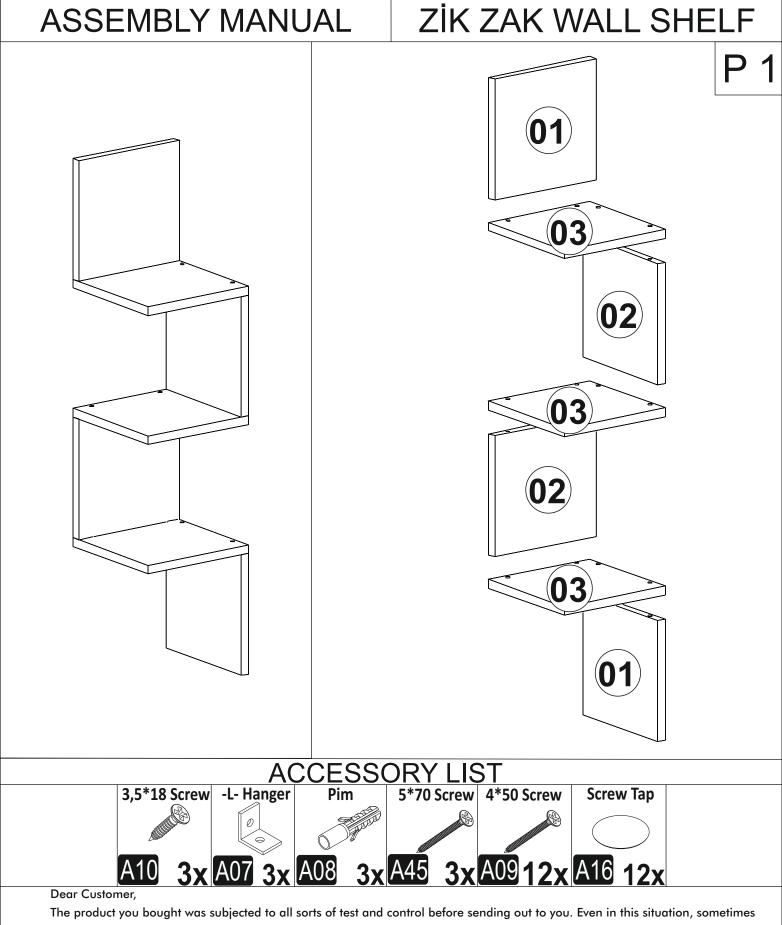

## ZİK ZAK WALL SHELF

The product you bought was subjected to all sorts of test and control before sending out to you. Even in this situation, sometimes happen that some component is damaged durin the transportation. In such please do not sent the whole article back us. Just request/order the damaged part. While requesting the required part, describe it exactly by looking to service card. Missing part will be sent you as soon as possible. Before start assembling, please check the whole components and accessories according to the lists. After being sure that every part and accessory are okay and right, start assembling. Before start assembling, please clean all the components with a damp cloth. If you bought more than one product, to prevent confusion be sure that you completed the first product. Then start the other product's assembling.